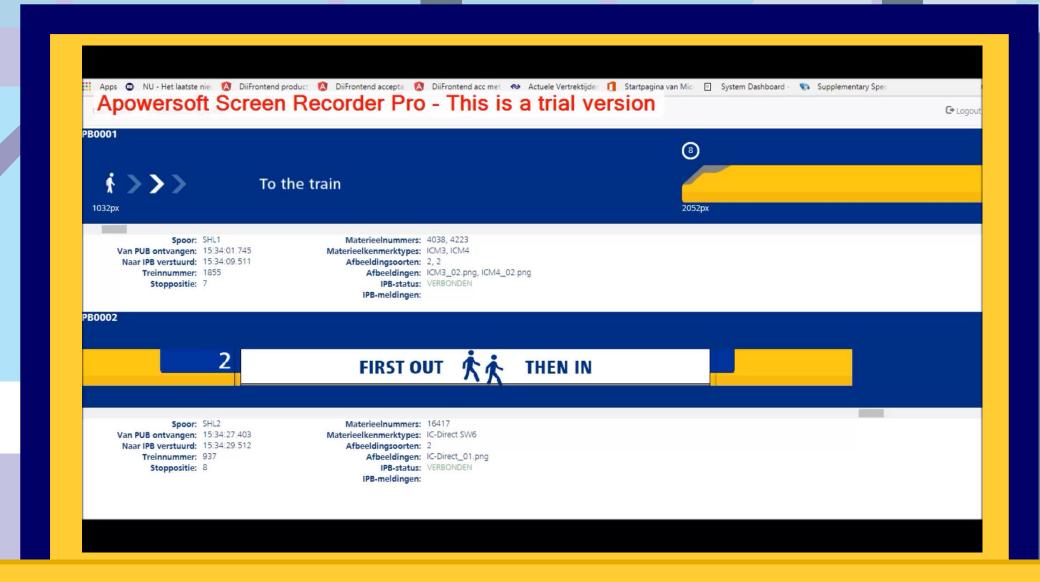

#### **Station Schiphol Airport: Test steps**

#### Station Schiphol Airport: Test steps