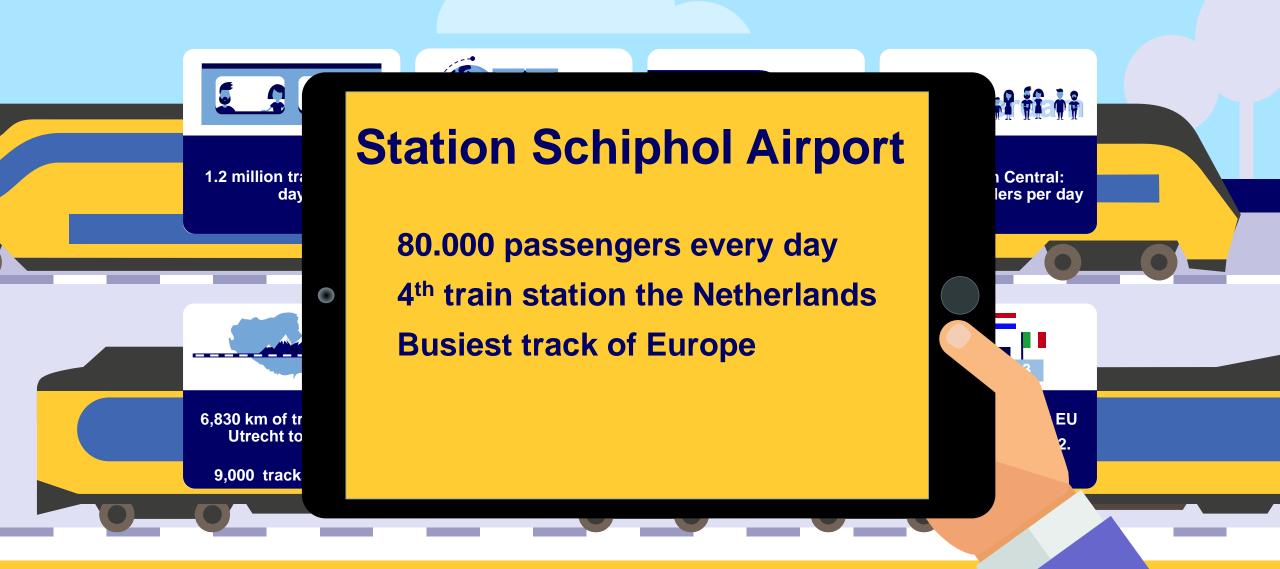

# How To Test A LED-Bar Longer Than The Eiffel Tower?



spoor



November 14th 2018







Ard Kramer



Dennis Schouten

#### NS (dutch railways) in figures









# Some context Why?







The solution

Mhat









## The challenges



#### We present you the (test) challenge





Define



#### How we defined the MVP?





Proven products



## A never build product



#### **Never build?**

Length

LED in architecture

Live feed







## Project challenges



#### Station Schiphol Airport: architectuur





How to test?



#### **Station Schiphol Airport: planning**

- Availability Schiphol
- Development / delivery bar
- Tuning source data



#### **Station Schiphol Airport: Test steps**









#### Station Schiphol Airport: Test steps





#### Station Schiphol Airport: Test steps





#### Some where in the Netherlands





#### Some where in the Netherlands





#### **Station Schiphol Airport: integration**





#### **Station Sc