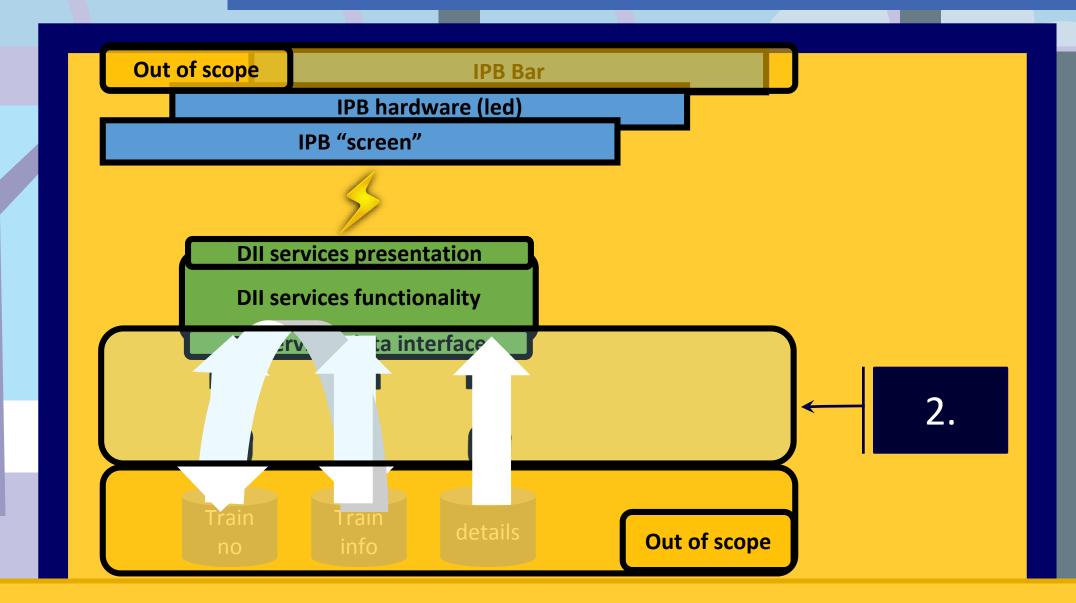

# How To Test A LED-Bar Longer Than The Eiffel Tower?



spoor



November 14th 2018







Ard Kramer



Dennis Schouten

#### NS (dutch railways) in figures









# Some context Why?







The solution

Mhat









## The challenges



#### We present you the (test) challenge





Define



#### How we defined the MVP?





Proven products



## A never build product



#### **Never build?**

Length

LED in architecture

Live feed







## Project challenges



#### Station Schiphol Airport: architectuur





How to test?



#### **Station Schiphol Airport: planning**

- Availability Schiphol
- Development / delivery bar
- Tuning source data



#### **Station Schiphol Airport: Test steps**









#### Station Schiphol Airport: Test steps





#### Station Schiphol Airport: Test steps





#### Some where in the Netherlands





#### Some where in the Netherlands





#### **Station Schiphol Airport: integration**





#### **Station Schiphol Airport: integration**













### Conclusions



- Risks reduction
- Testability
- Cross functional team
- Quality awareness



## Thank you for your attention! Are there questions?





Wij wensen u een fijne reis