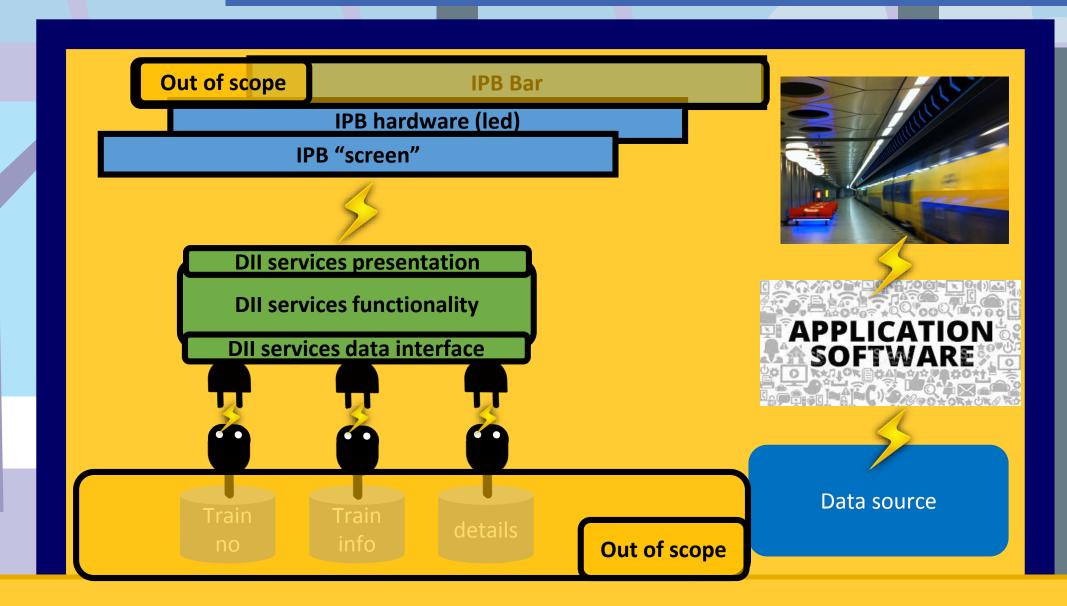

# How To Test A LED-Bar Longer Than The Eiffel Tower?



spoor



November 14th 2018







Ard Kramer



Dennis Schouten

#### NS (dutch railways) in figures









# Some context Why?







The solution

Mhat









## The challenges



#### We present you the (test) challenge





Define



#### How we defined the MVP?





Proven products



## A never build product



#### **Never build?**

Length

LED in architecture

Live feed







## Project challenges



#### Station Schiphol Airport: architectuur





How to test?



#### **Station Schiphol Airport: planning**

- Availability Schiphol
- Development / delivery bar
- Tuning source data



#### **Station Schiphol Airport: Test steps**









#### Station Schiphol Airport: Test steps





#### Station Schiphol Airport: Test steps





#### Some where in the Netherlands





#### Some where in the Netherlands





#### **Station Schiphol Airport: integration**





#### **Station Schiphol Airport: integration**













### Conclusions



- Risks reduction
- Testability
- Cross functional team
- Quality awareness



## Thank you for your attention! Are there questions?





Wij wensen u een fijne reis