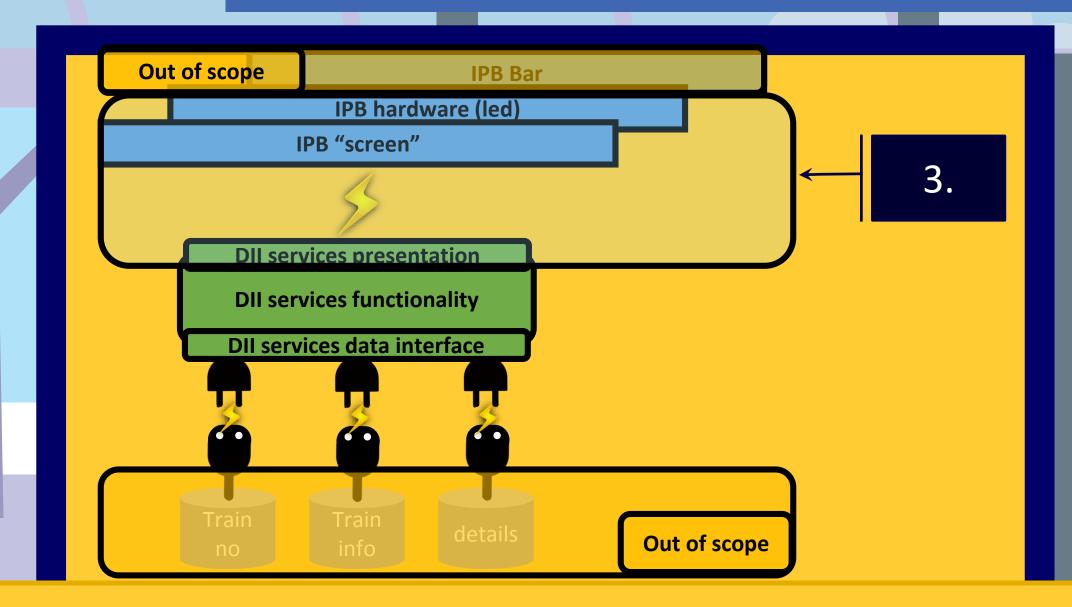

o Test A LED-Bar Longer Than The Eiffel Tower?



spoor



November 14th 2018







Ard Kramer



Dennis Schouten

#### NS (dutch railways) in figures









# Some context Why?







The solution

Mhat









## The challenges



#### We present you the (test) challenge





Define



#### How we defined the MVP?





Proven products



## A never build product



#### **Never build?**

Length

LED in architecture

Live feed







## Project challenges



#### Station Schiphol Airport: architectuur





How to test?



#### **Station Schiphol Airport: planning**

- Availability Schiphol
- Development / delivery bar
- Tuning source data



#### **Station Schiphol Airport: Test steps**









#### Station Schiphol Airport: Test steps





#### Station Schiphol Airport: Test steps





#### Some where in the Netherlands





#### Some where in the Netherlands





#### **Station Schiphol Airport: integration**





#### **Station Schiphol Airport: integration**













### Conclusions



- Risks reduction
- Testability
- Cross functional team
- Quality awareness



## Thank you for your attention! Are there questions?





Wij wensen u een fijne reis