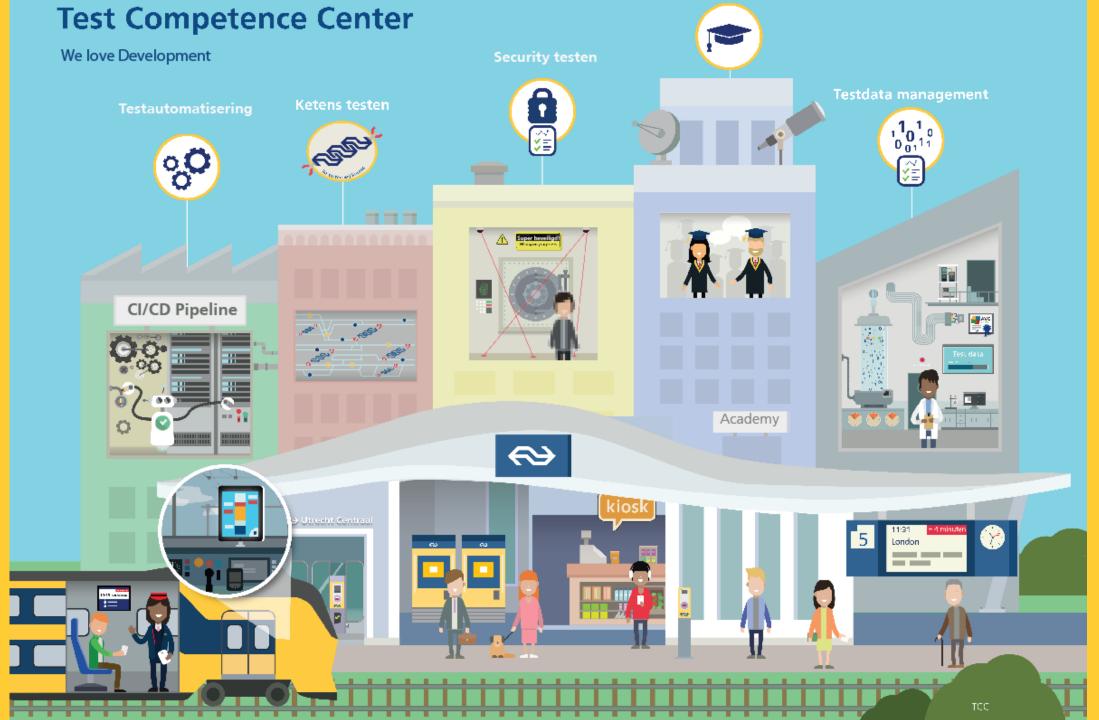

# How To Test A LED-Bar Longer Than The Eiffel Tower?



spoor



November 14th 2018







Ard Kramer



Dennis Schouten

#### NS (dutch railways) in figures









# Some context Why?







The solution

Mhat









## The challenges



#### We present you the (test) challenge





Define



#### How we defined the MVP?





Proven products



## A never build product



#### **Never build?**

Length

LED in architecture

Live feed







## Project challenges



#### Station Schiphol Airport: architectuur





How to test?



#### **Station Schiphol Airport: planning**

- Availability Schiphol
- Development / delivery bar
- Tuning source data



#### **Station Schiphol Airport: Test steps**









#### Station Schiphol Airport: Test steps





#### Station Schiphol Airport: Test steps





#### Some where in the Netherlands





#### Some where in the Netherlands





#### **Station Schiphol Airport: integration**





#### **Station Schiph