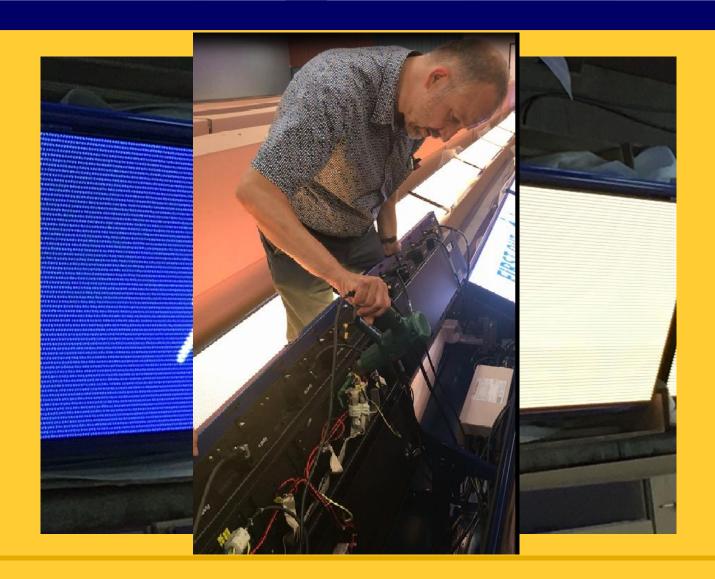

#### **Station Schiphol Airport: Test steps**

#### Station Schiphol Airport: Test steps