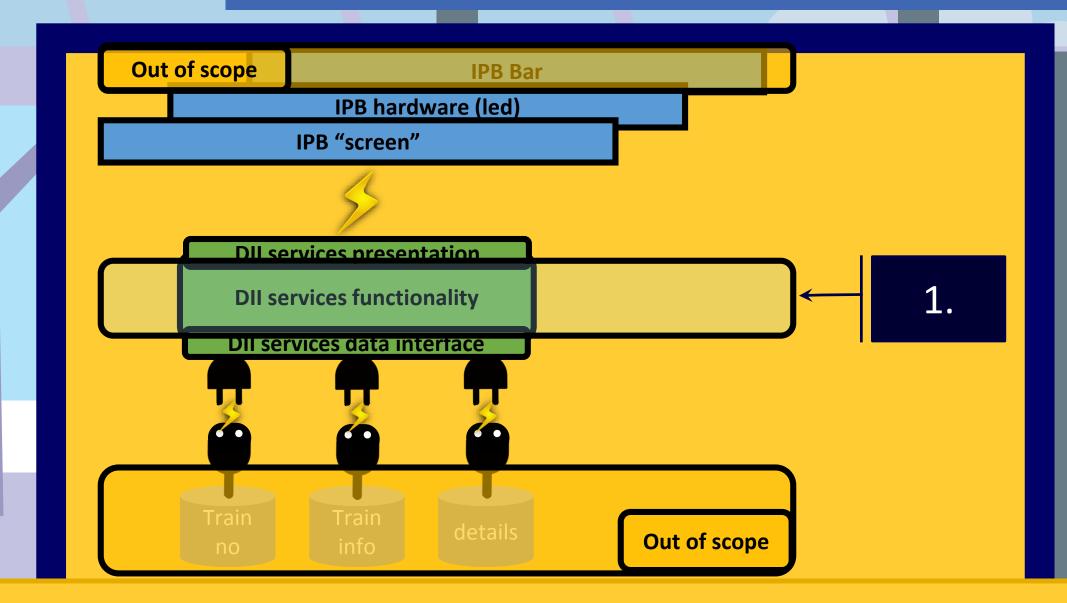

# How To Test A LED-Bar Longer Than The Eiffel Tower?



spoor



November 14th 2018







Ard Kramer



Dennis Schouten

#### NS (dutch railways) in figures









# Some context Why?







The solution

Mhat









## The challenges



#### We present you the (test) challenge





Define



#### How we defined the MVP?





Proven products



## A never build product



#### **Never build?**

Length

LED in architecture

Live feed







## Project challenges



#### Station Schiphol Airport: architectuur





How to test?



#### **Station Schiphol Airport: planning**

- Availability Schiphol
- Development / delivery bar
- Tuning source data



#### **Station Schiphol Airport: Test steps**









#### Station Schiphol Airport: Test steps





#### Station Schiphol Airport: Test steps





#### Some where in the Netherlands





#### Some where in the Netherlands





#### **Station Schiphol Airport: integration**





#### **Station Schiphol Airport: integration**













### Conclusions



- Risks reduction
- Testability
- Cross functional team
- Quality awareness



## Thank you for your attention! Are there questions?





Wij wensen u een fijne reis